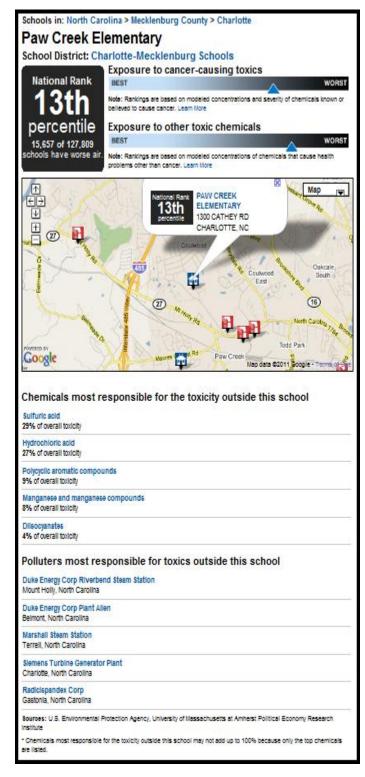

### Paw Creek Elementary

Exposure to cancer-causing toxics Note: Harkings are based on modeled con belayed to cause cancer Learn Vice Exposure to other toxic chemicals Note: Backings are based on modeled concentrations of o problems other than cancer. Learn Nore